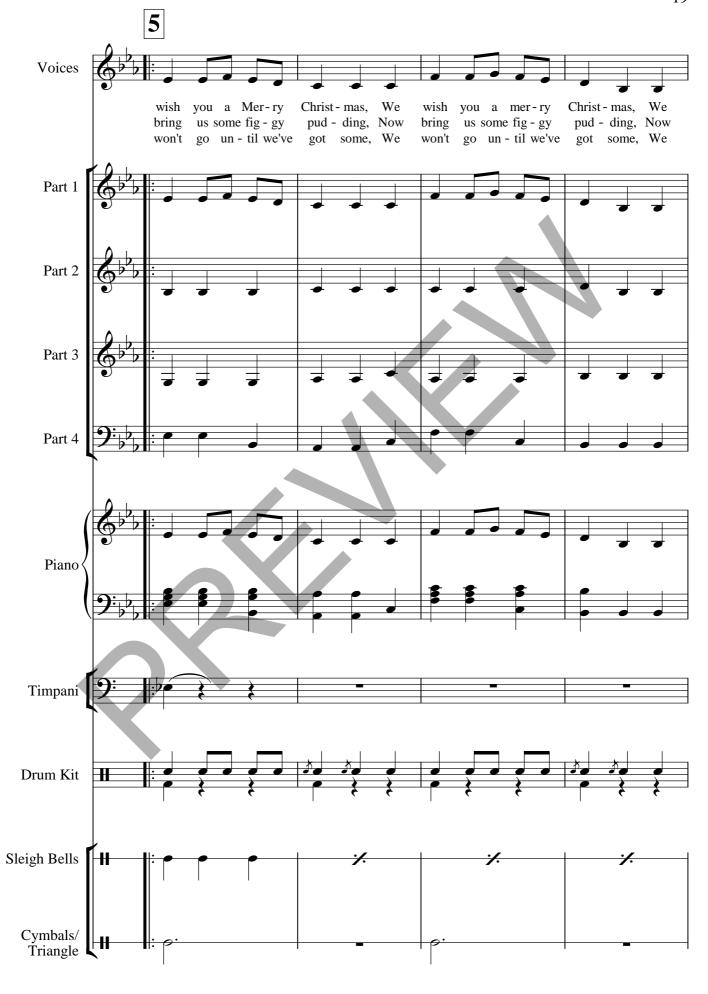

5 -<br>2 - | C   | Tuba                                                 |
| 3 -        | Bb  | Bass Clarinet, Baritone T.C., Trombone T.C., Bb Bass |
| 2 -        | Eb  | Baritone Saxophone, Eb Bass                          |
| 1 -        | TAB | Bass Guitar                                          |

#### Additional Parts (optional)

| Iluaitio | mai i ai to (optional) |
|----------|------------------------|
| 2 -      | Voices                 |
| 2 -      | Lyrics                 |
| 2 -      | Timpani                |
| 2 -      | Drum Kit               |
| 2 -      | Sleigh Bells           |
| 2 -      | Cymbals/Triangle       |
| 2        | Piano                  |

## Good King Wenceslas





# Away in a Manger





# Jolly Old Saint Nicholas





# We Wish You a Merry Christmas