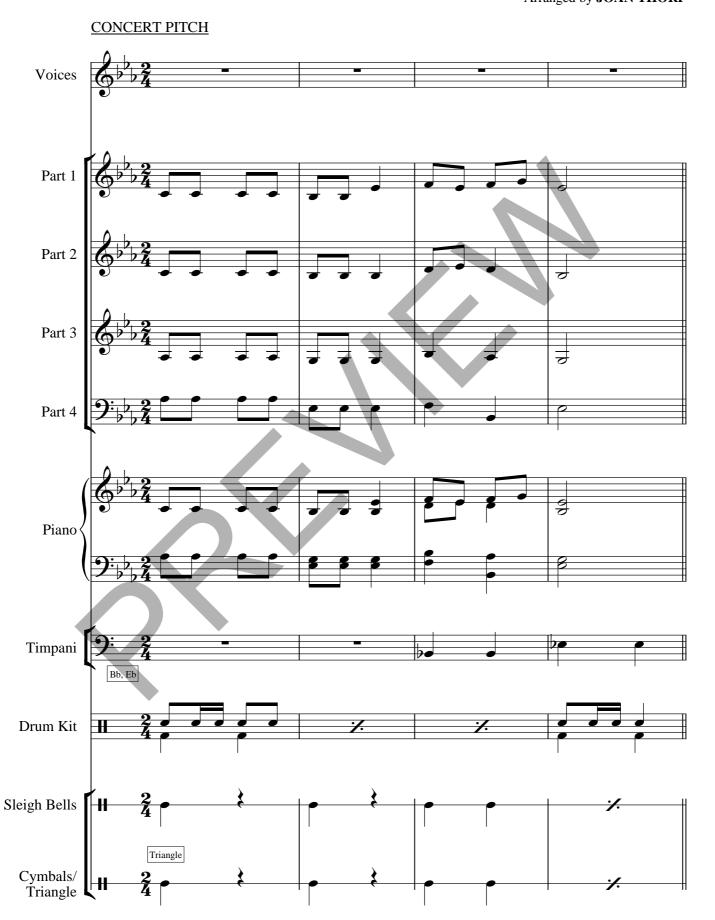

------------------------------------|
| 5 -<br>2 - | C   | Tuba                                                 |
| 3 -        | Bb  | Bass Clarinet, Baritone T.C., Trombone T.C., Bb Bass |
| 2 -        | Eb  | Baritone Saxophone, Eb Bass                          |
| 1 -        | TAB | Bass Guitar                                          |

#### Additional Parts (optional)

| Iluaitio | mai i ai to (optional) |
|----------|------------------------|
| 2 -      | Voices                 |
| 2 -      | Lyrics                 |
| 2 -      | Timpani                |
| 2 -      | Drum Kit               |
| 2 -      | Sleigh Bells           |
| 2 -      | Cymbals/Triangle       |
| 2        | Piano                  |

## Good King Wenceslas





# Away in a Manger





# Jolly Old Saint Nicholas





# We Wish You a Merry Christmas