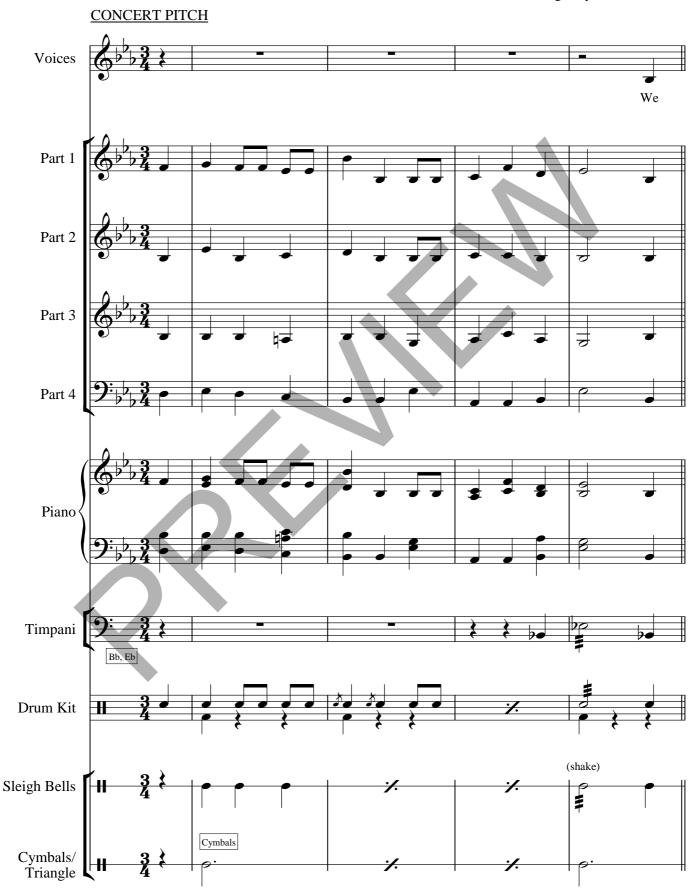

| 5 -<br>2 - | C   | Tuba                                                 |
| 3 -        | Bb  | Bass Clarinet, Baritone T.C., Trombone T.C., Bb Bass |
| 2 -        | Eb  | Baritone Saxophone, Eb Bass                          |
| 1 -        | TAB | Bass Guitar                                          |

#### Additional Parts (optional)

| Iluaitio | mai i ai to (optional) |
|----------|------------------------|
| 2 -      | Voices                 |
| 2 -      | Lyrics                 |
| 2 -      | Timpani                |
| 2 -      | Drum Kit               |
| 2 -      | Sleigh Bells           |
| 2 -      | Cymbals/Triangle       |
| 2        | Piano                  |

## Good King Wenceslas





# Away in a Manger





# Jolly Old Saint Nicholas





# We Wish You a Merry Christmas