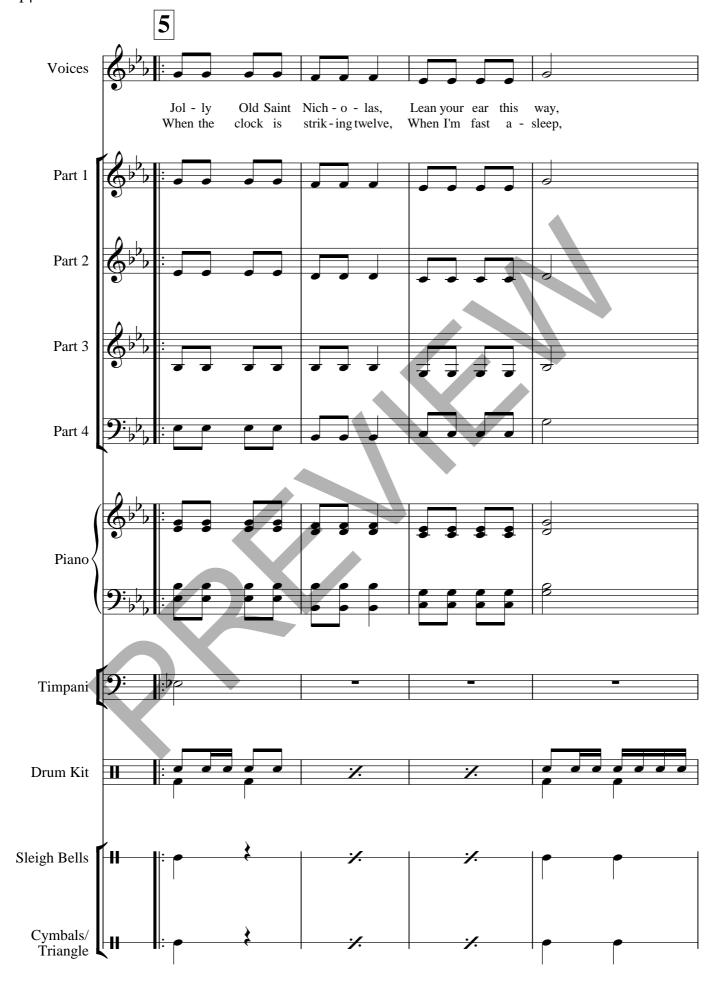

----------------------------------|
| 5 -<br>2 - | C   | Tuba                                                 |
| 3 -        | Bb  | Bass Clarinet, Baritone T.C., Trombone T.C., Bb Bass |
| 2 -        | Eb  | Baritone Saxophone, Eb Bass                          |
| 1 -        | TAB | Bass Guitar                                          |

#### Additional Parts (optional)

| Iluaitio | mai i ai to (optional) |
|----------|------------------------|
| 2 -      | Voices                 |
| 2 -      | Lyrics                 |
| 2 -      | Timpani                |
| 2 -      | Drum Kit               |
| 2 -      | Sleigh Bells           |
| 2 -      | Cymbals/Triangle       |
| 2        | Piano                  |

## Good King Wenceslas





# Away in a Manger





# Jolly Old Saint Nicholas





# We Wish You a Merry Christmas