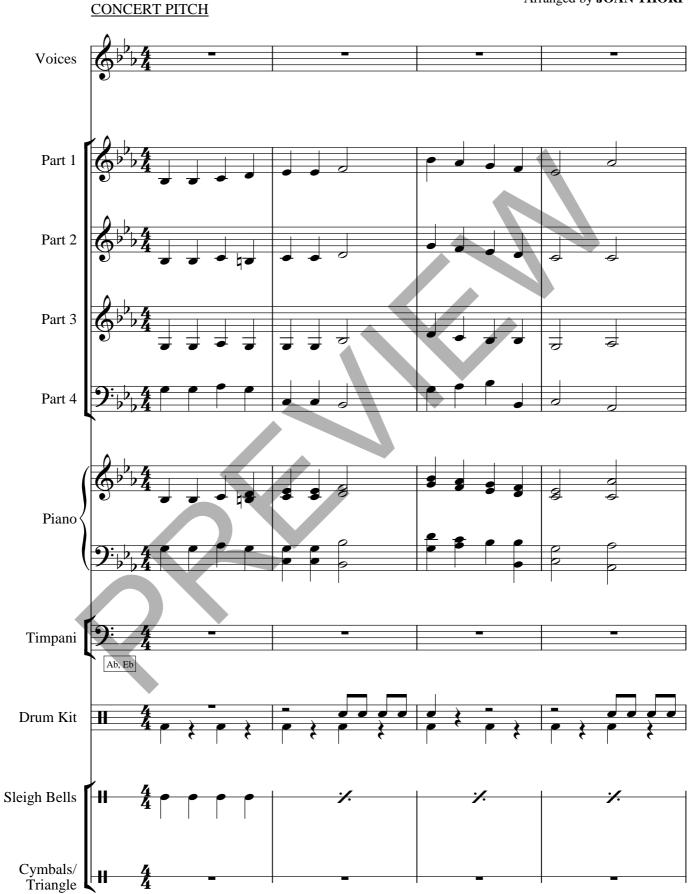

lo, Bass        |
|------------|-----|------------------------------------------------------|
| 5 -<br>2 - | C   | Tuba                                                 |
| 3 -        | Bb  | Bass Clarinet, Baritone T.C., Trombone T.C., Bb Bass |
| 2 -        | Eb  | Baritone Saxophone, Eb Bass                          |
| 1 -        | TAB | Bass Guitar                                          |

#### Additional Parts (optional)

| Iluaitio | mai i ai to (optional) |
|----------|------------------------|
| 2 -      | Voices                 |
| 2 -      | Lyrics                 |
| 2 -      | Timpani                |
| 2 -      | Drum Kit               |
| 2 -      | Sleigh Bells           |
| 2 -      | Cymbals/Triangle       |
| 2        | Piano                  |

## Good King Wenceslas





# Away in a Manger





# Jolly Old Saint Nicholas





# We Wish You a Merry Christmas