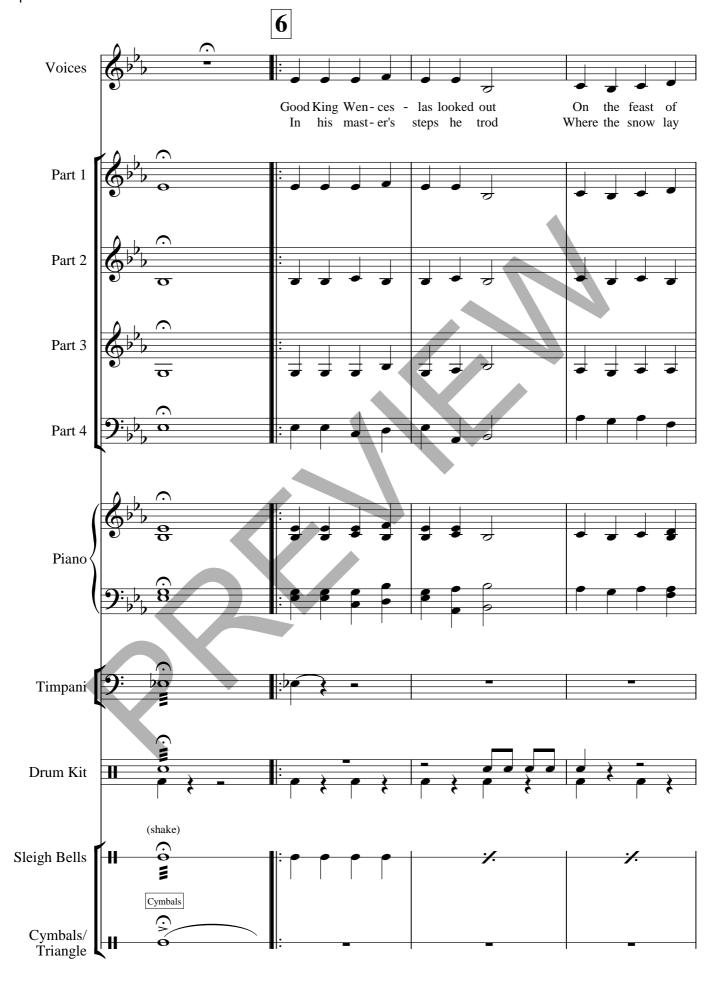

, Bass        |
|------------|-----|------------------------------------------------------|
| 5 -<br>2 - | C   | Tuba                                                 |
| 3 -        | Bb  | Bass Clarinet, Baritone T.C., Trombone T.C., Bb Bass |
| 2 -        | Eb  | Baritone Saxophone, Eb Bass                          |
| 1 -        | TAB | Bass Guitar                                          |

#### Additional Parts (optional)

| Iluaitio | mai i ai to (optional) |
|----------|------------------------|
| 2 -      | Voices                 |
| 2 -      | Lyrics                 |
| 2 -      | Timpani                |
| 2 -      | Drum Kit               |
| 2 -      | Sleigh Bells           |
| 2 -      | Cymbals/Triangle       |
| 2        | Piano                  |

## Good King Wenceslas





# Away in a Manger





# Jolly Old Saint Nicholas





# We Wish You a Merry Christmas